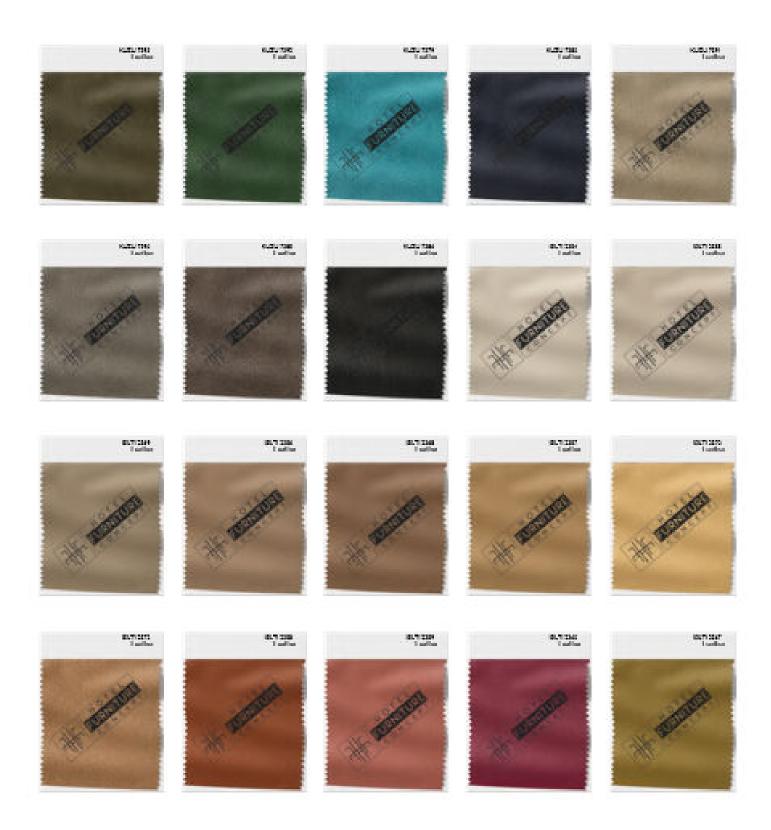

### Leather

A strong feeling such as love or anger, or strong feelings in general. Feelings, love, anger, emotions are all areas of imagination, which have to be controlled and de ned, described and this collection is just that! It feels like poetry and song.

\* Viewing below fabric images by 60x60 mm, will show the pattern close to real.

<u>₩</u> Water Repellent

→)|(- High Elongation

-₩- Tear Strength

Abrasion Resistant

₩ Washable

\*Actual colours and design may vary slightly, due to different device screen settings and ambiance light. Please refer to fabric samplesfor accuracy.