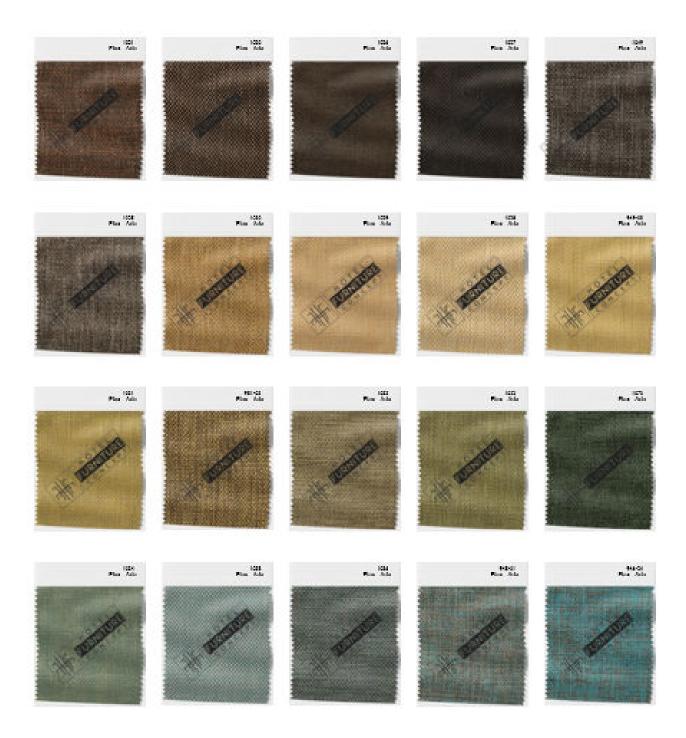

### Flax - Aria

Many different types of things or people being included in something; a range of different things or people. We admit this is different and that is why we wanted to use it. With its weave and colours, it can be a great fabric to set off a colour theme with texture.