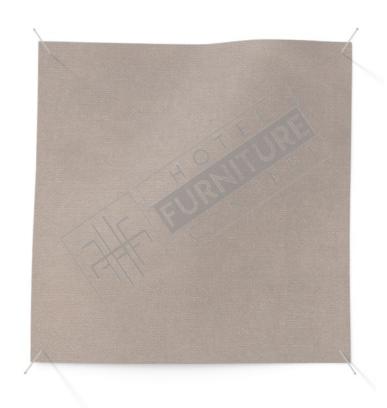

### Velvet - Motion/BF

We felt bringing something back to life was appropriate for this range of fabrics; with their muted tones, understated look and feel. Variations in colour and plainness give it a revived look and feel, as if they have been brought back to life for modern furnishing...

\* Viewing below fabric images by 60x60 mm, will show the pattern close to real.

Water Repellent

→)|(- High Elongation

Tear Strength

Abrasion Resistant

₩ Washable

<sup>\*</sup>Actual colours and design may vary slightly, due to different device screen settings and ambiance light. Please refer to fabric samplesfor accuracy.