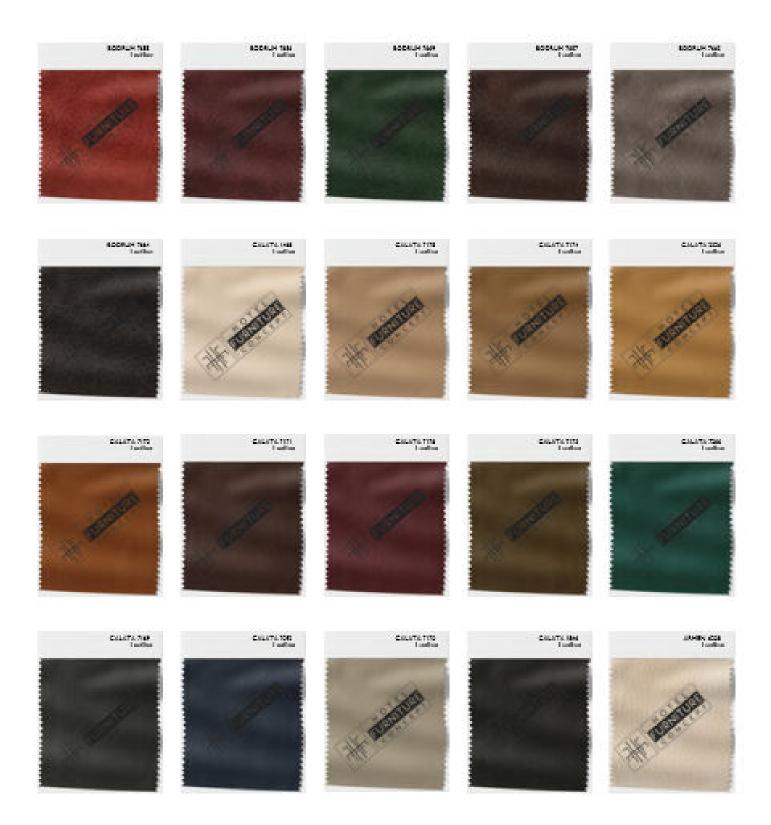

### Leather

A strong feeling such as love or anger, or strong feelings in general. Feelings, love, anger, emotions are all areas of imagination, which have to be controlled and de ned, described and this collection is just that! It feels like poetry and song.

\* Viewing below fabric images by 60x60 mm, will show the pattern close to real.

<u>₩</u> Water Repellent

→)|(- High Elongation

-₩- Tear Strength

Abrasion Resistant

₩ Washable

\*Actual colours and design may vary slightly, due to different device screen settings and ambiance light. Please refer to fabric samplesfor accuracy.