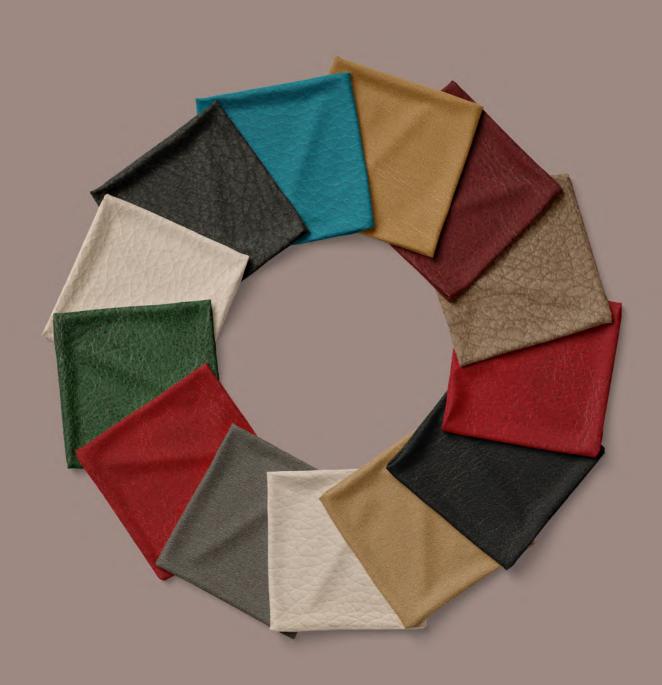

### Leather

A strong feeling such as love or anger, or strong feelings in general. Feelings, love, anger, emotions are all areas of imagination, which have to be controlled and de ned, described and this collection is just that! It feels like poetry and song.

\* Viewing below fabric images by 60x60 mm, will show the pattern close to real.

<u>₩</u> Water Repellent

→)|(- High Elongation

-₩- Tear Strength

Abrasion Resistant

₩ Washable

\*Actual colours and design may vary slightly, due to different device screen settings and ambiance light. Please refer to fabric samplesfor accuracy.