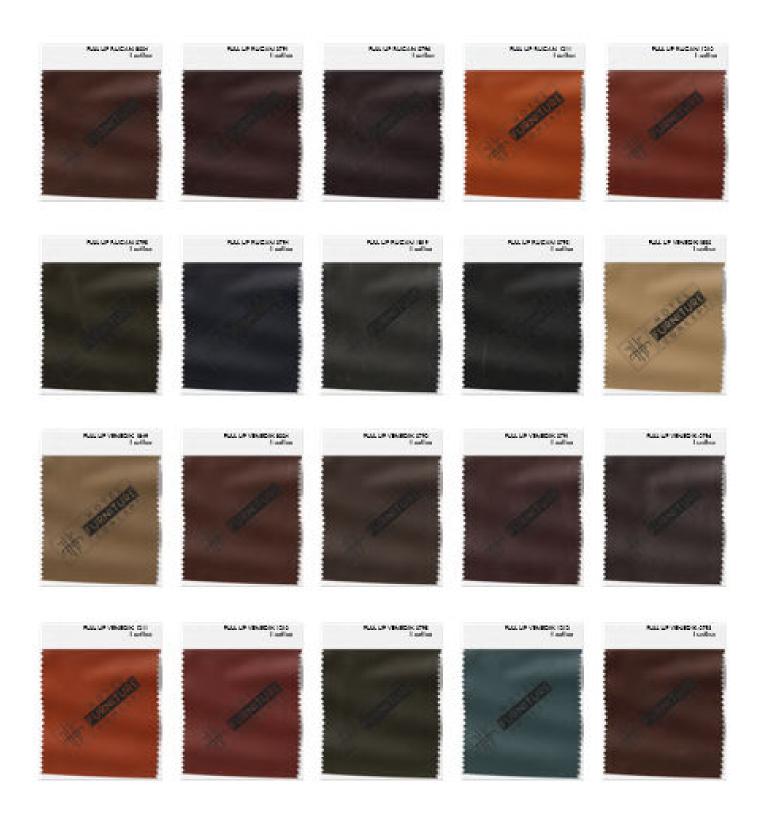

### Leather

A strong feeling such as love or anger, or strong feelings in general. Feelings, love, anger, emotions are all areas of imagination, which have to be controlled and de ned, described and this collection is just that! It feels like poetry and song.

\* Viewing below fabric images by 60x60 mm, will show the pattern close to real.

<u>₩</u> Water Repellent

→)|(- High Elongation

-₩- Tear Strength

Abrasion Resistant

₩ Washable

\*Actual colours and design may vary slightly, due to different device screen settings and ambiance light. Please refer to fabric samplesfor accuracy.