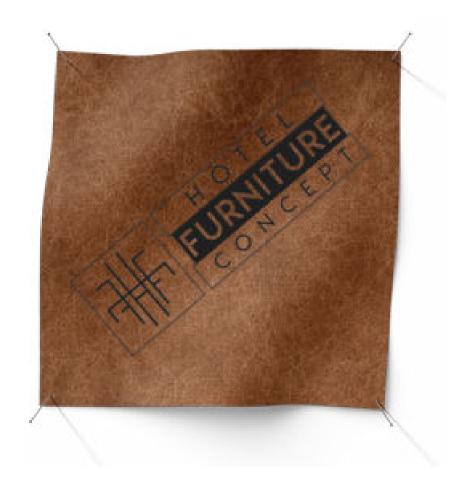

### Leather

A strong feeling such as love or anger, or strong feelings in general. Feelings, love, anger, emotions are all areas of imagination, which have to be controlled and de ned, described and this collection is just that! It feels like poetry and song.

\* Viewing below fabric images by 60x60 mm, will show the pattern close to real.

<u>₩</u> Water Repellent

→)|(- High Elongation

-₩- Tear Strength

Abrasion Resistant

₩ Washable

\*Actual colours and design may vary slightly, due to different device screen settings and ambiance light. Please refer to fabric samplesfor accuracy.