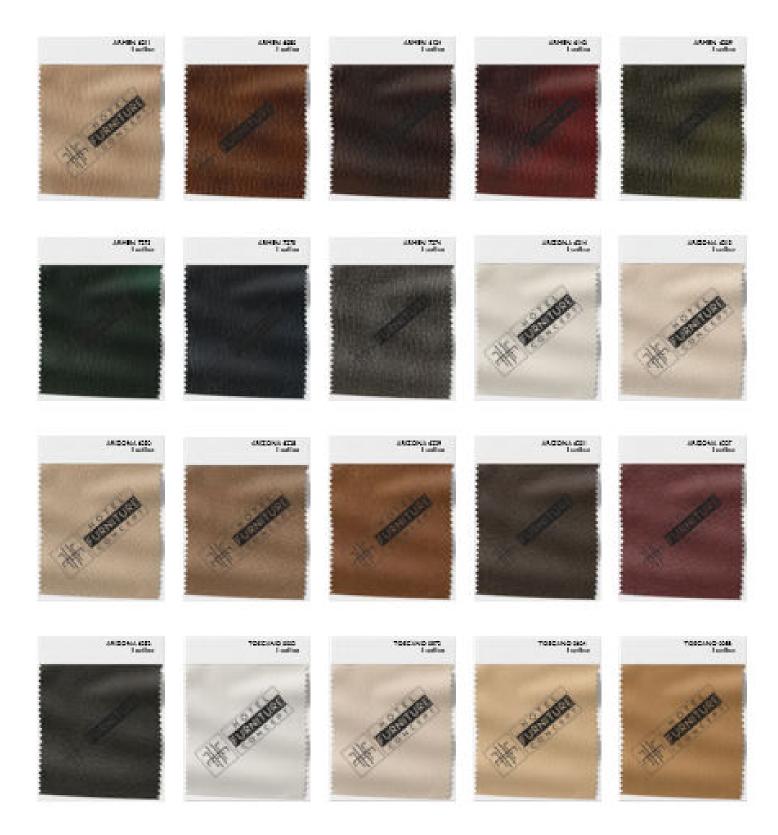

### Leather

A strong feeling such as love or anger, or strong feelings in general. Feelings, love, anger, emotions are all areas of imagination, which have to be controlled and de ned, described and this collection is just that! It feels like poetry and song.

\* Viewing below fabric images by 60x60 mm, will show the pattern close to real.

<u>₩</u> Water Repellent

→)|(- High Elongation

-₩- Tear Strength

Abrasion Resistant

₩ Washable

\*Actual colours and design may vary slightly, due to different device screen settings and ambiance light. Please refer to fabric samplesfor accuracy.