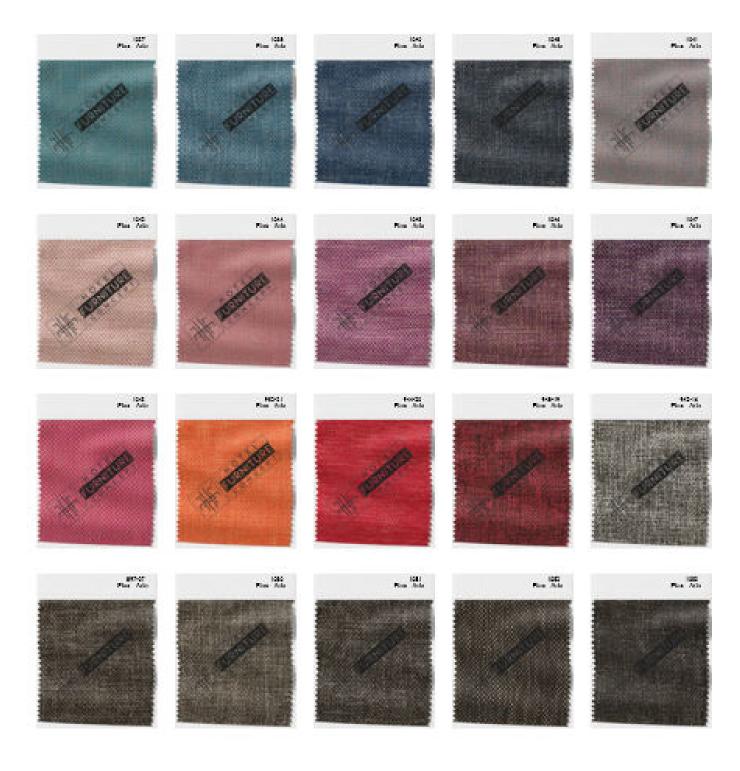

### Flax - Aria

Many different types of things or people being included in something; a range of different things or people. We admit this is different and that is why we wanted to use it. With its weave and colours, it can be a great fabric to set off a colour theme with texture.

\* Viewing below fabric images by 60x60 mm, will show the pattern close to real.

<u>₩</u> Water Repellent

→)|(- High Elongation

-₩- Tear Strength

Abrasion Resistant

₩ Washable

<sup>\*</sup>Actual colours and design may vary slightly, due to different device screen settings and ambiance light. Please refer to fabric samplesfor accuracy.