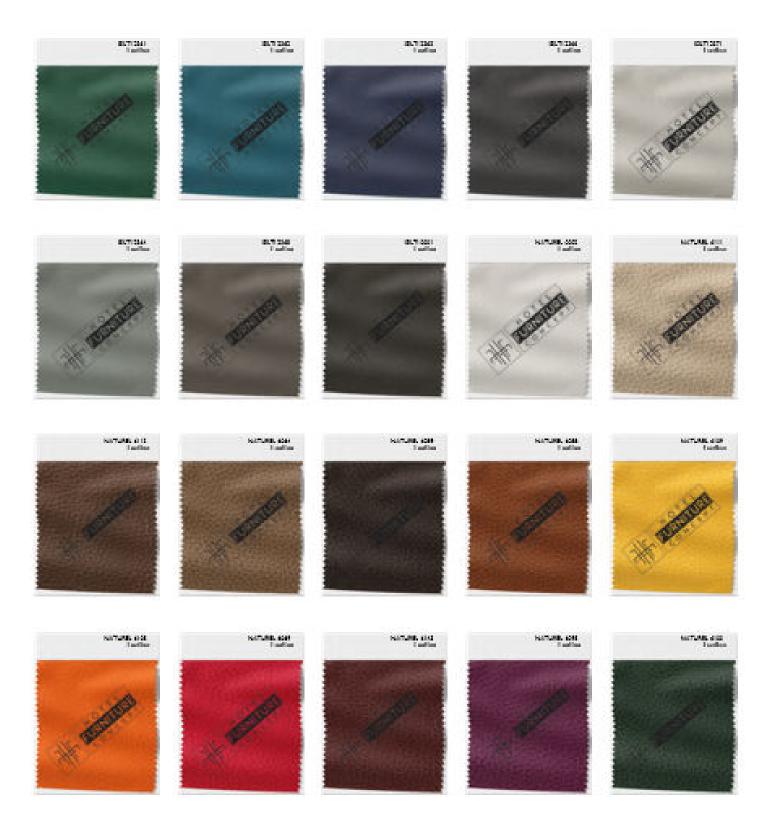

### Leather

A strong feeling such as love or anger, or strong feelings in general. Feelings, love, anger, emotions are all areas of imagination, which have to be controlled and de ned, described and this collection is just that! It feels like poetry and song.

\* Viewing below fabric images by 60x60 mm, will show the pattern close to real.

<u>₩</u> Water Repellent

→)|(- High Elongation

-₩- Tear Strength

Abrasion Resistant

₩ Washable

\*Actual colours and design may vary slightly, due to different device screen settings and ambiance light. Please refer to fabric samplesfor accuracy.