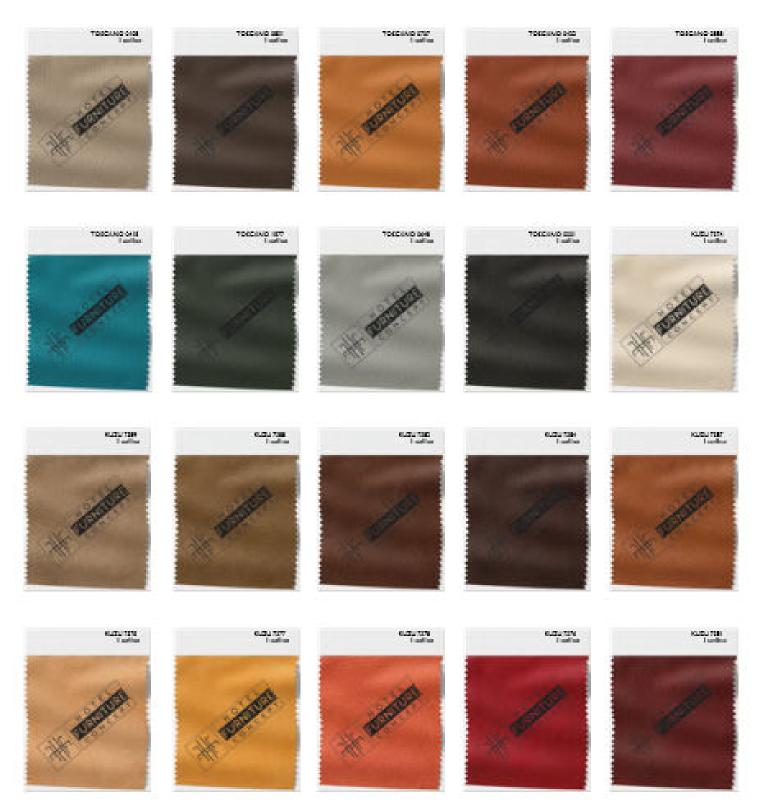

### Leather

A strong feeling such as love or anger, or strong feelings in general. Feelings, love, anger, emotions are all areas of imagination, which have to be controlled and de ned, described and this collection is just that! It feels like poetry and song.

\* Viewing below fabric images by 60x60 mm, will show the pattern close to real.

<u>₩</u> Water Repellent

→)|(- High Elongation

-₩- Tear Strength

Abrasion Resistant

₩ Washable

\*Actual colours and design may vary slightly, due to different device screen settings and ambiance light. Please refer to fabric samplesfor accuracy.