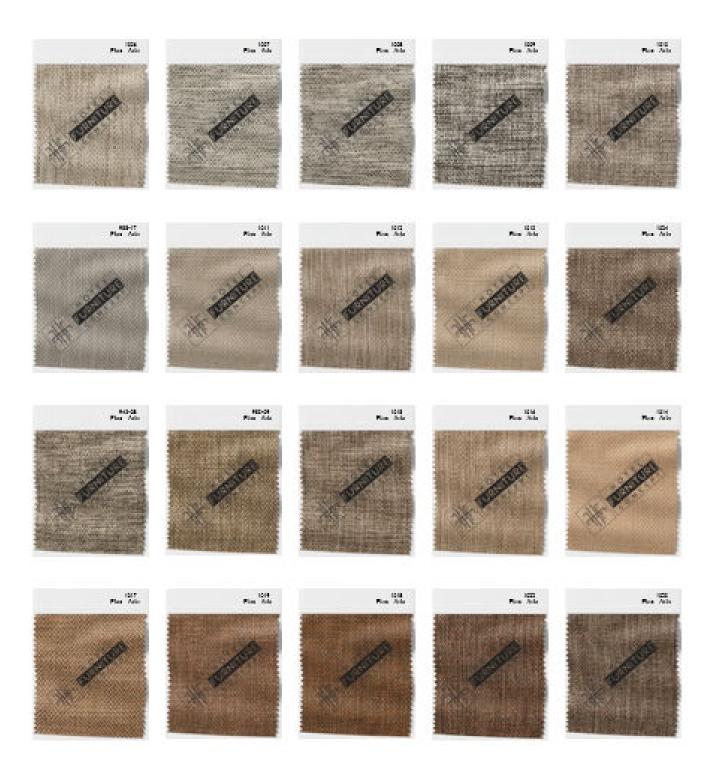

### Flax - Aria

Many different types of things or people being included in something; a range of different things or people. We admit this is different and that is why we wanted to use it. With its weave and colours, it can be a great fabric to set off a colour theme with texture.