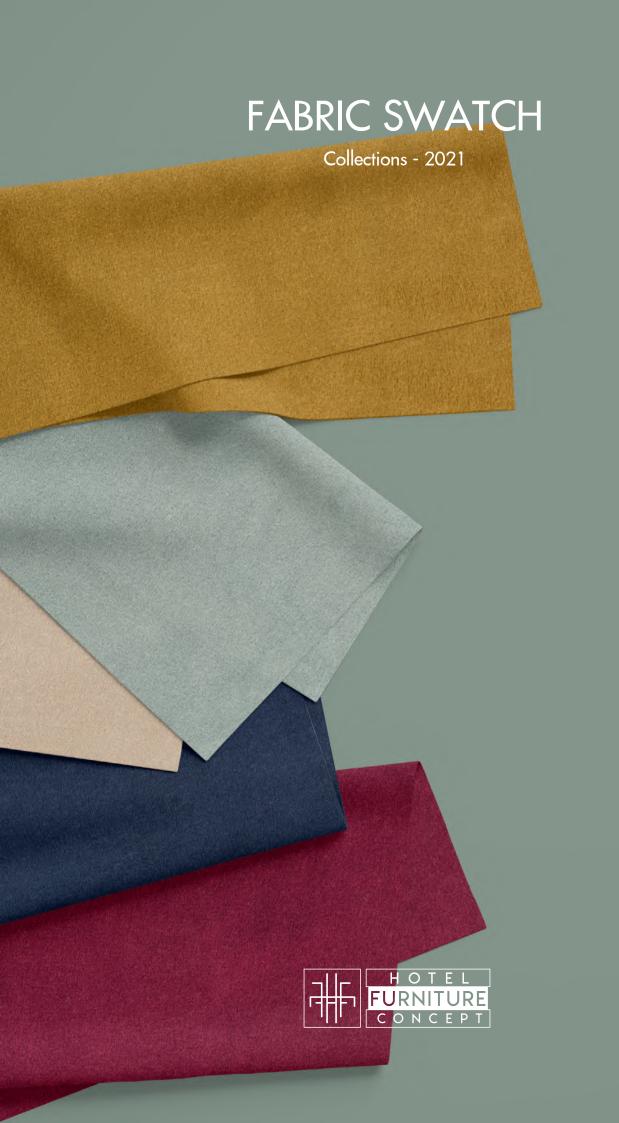

### Velvet - Motion/BF

We felt bringing something back to life was appropriate for this range of fabrics; with their muted tones, understated look and feel. Variations in colour and plainness give it a revived look and feel, as if they have been brought back to life for modern furnishing...

\* Viewing below fabric images by 60x60 mm, will show the pattern close to real.



Water Repellent

→)|(- High Elongation

Tear Strength

Abrasion Resistant

₩ Washable

























<sup>\*</sup>Actual colours and design may vary slightly, due to different device screen settings and ambiance light. Please refer to fabric samplesfor accuracy.





### Flax - Aria

Many different types of things or people being included in something; a range of different things or people. We admit this